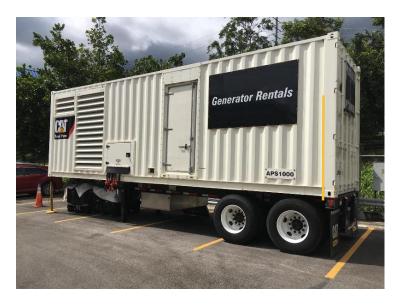

## CAT APS1000 Power Module Supplied to Customer Fleet

Caterpillar APS1000 Rental Grade Power Module. Rated 1000 KW Standby, 60 HZ, 480 V, 1800 RPM Location: Miami, FL

### Specs

Equipment:

Power Module, diesel fueled.

Genset Capacity of 1000KW Standby, 60HZ, 4160V, 1800RPM

Applications: Power Generation Backup Power

#### **Products**

- CAT APS1000 Power Module powered by CAT C32 Engine